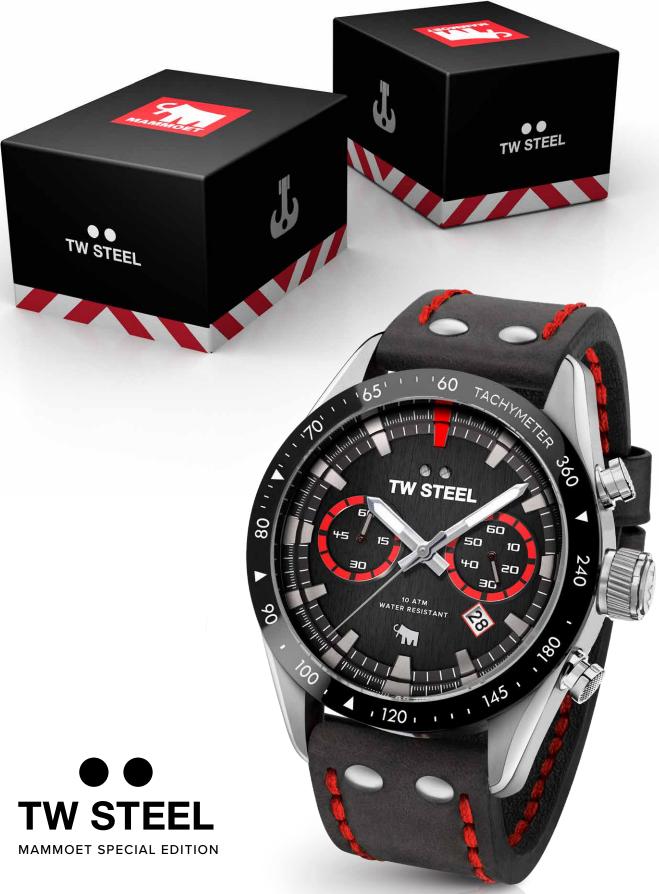

## TW STEEL MAMMOET

Special Edition is the ultimate chronograph watch for those with a passion for endurance. This timepiece features a ø46mm 316L steel brushed case with shiny black bezel, a Matt brushed dark titanium dial with red accents and the iconic MAMMOET logo. Elevated titanium indexes and chrono rings with steel and black hands

| Diameter       | Ø46mm                        |
|----------------|------------------------------|
| Movement       | Chronograph                  |
| Strap Color    | Black                        |
| Strap Material | Leather Strap                |
| Glass          | Sapphire coated crystal with |
|                | anti-reflection coating      |
| Screwed crown  | Water Resistant 10 ATM       |