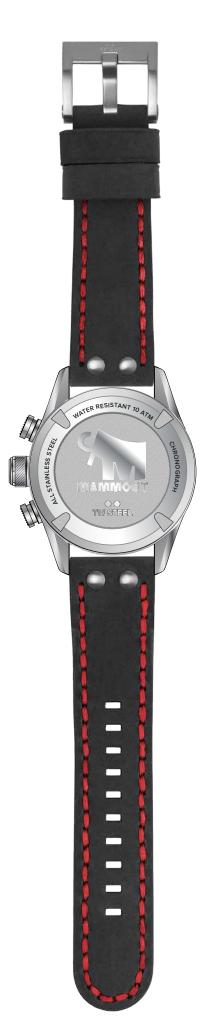

## TW STEEL MAMMOET

Special Edition is the ultimate chronograph watch for those with a passion for endurance. This timepiece features a ø46mm 316L steel brushed case with shiny black bezel, a Matt brushed dark titanium dial with red accents and the iconic MAMMOET logo. Elevated titanium indexes and chrono rings with steel and black hands

| Diameter       | Ø46mm                        |
|----------------|------------------------------|
| Movement       | Chronograph                  |
| Strap Color    | Black                        |
| Strap Material | Leather Strap                |
| Glass          | Sapphire coated crystal with |
|                | anti-reflection coating      |
| Screwed crown  | Water Resistant 10 ATM       |