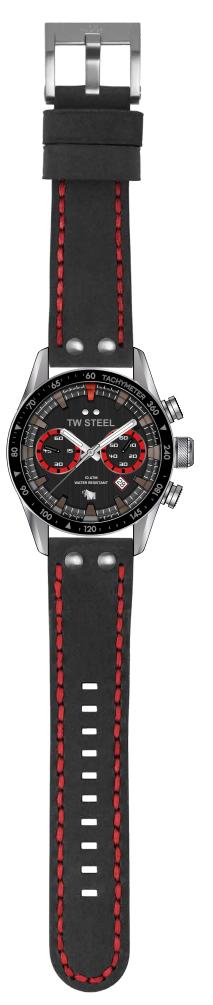

## TW STEEL MAMMOET

Special Edition is the ultimate chronograph watch for those with a passion for endurance. This timepiece features a ø46mm 316L steel brushed case with shiny black bezel, a Matt brushed dark titanium dial with red accents and the iconic MAMMOET logo. Elevated titanium indexes and chrono rings with steel and black hands

| Diameter       | Ø46mm                        |
|----------------|------------------------------|
| Movement       | Chronograph                  |
| Strap Color    | Black                        |
| Strap Material | Leather Strap                |
| Glass          | Sapphire coated crystal with |
|                | anti-reflection coating      |
| Screwed crown  | Water Resistant 10 ATM       |