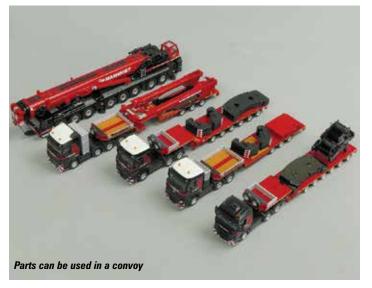

This is a highly detailed model with a substantial metal content and the overall quality is excellent. It is flexible and also poses well in a transport configuration. Kranlab has set a new high standard for a 1:87 mobile crane model and it is good value at a cost of €159 at the Mammoet Store.