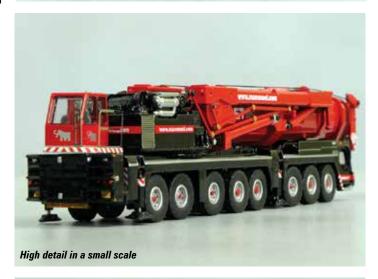

The chassis is very detailed for the scale, although steering is not implemented because of the small size. The carrier cab has door mirrors, windscreen wipers, beacon lights and a realistic number plate. Behind the cab the engine area has a fine mesh grille, and the rest of the carrier deck looks good too.

The outrigger beams are two stage with nice chevron graphics, and metal spreader plates are included. The superstructure cab rotates from the transport position and also tilts, while the superstructure has sharp graphics and detailing within the casting.