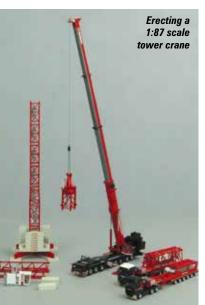

## Mammoet Liebherr LTM 1500

The Liebherr 1500-8.1 has been a very popular heavy mobile crane and has previously been modelled in 1:50 scale. Now it has been released in 1:87 scale by Kranlab. This version is in the colours of Mammoet and is a limited edition run of 750 units. The model comes with a numbered Mammoet Collector's card and an instruction sheet, which includes a parts list and photos showing the main assembly.

The chassis is very detailed for the scale, although steering is not implemented because of the small size. The carrier cab has door mirrors, windscreen wipers, beacon lights and a realistic number plate. Behind the cab the engine area has a fine mesh grille, and the rest of the carrier deck looks good too.

The outrigger beams are two stage with nice chevron graphics, and metal spreader plates are included. The superstructure cab rotates from the transport position and also tilts, while the superstructure has sharp graphics and detailing within the casting.

The counterweight consists of several separate elements and each one is capable of being displayed being lifted. The main boom lift cylinders are nice metal parts, and the metal boom has four sections to represent the 50 metre configuration. It has an excellent profile.

The Y-Guy Superlift system for the telescopic boom is a separate part. It is metal, as are the guy rods/pendants and it is all finely engineered considering the scale. A high tension can be maintained, and the boom stiffens up well as a result. A single line metal hook is supplied, and this is the main weakness on the model, as a sheaved hook block would look much better in practice.