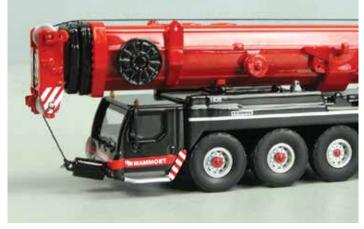

The chassis is very detailed for the scale, although steering is not implemented because of the small size. The carrier cab has door mirrors, windscreen wipers, beacon lights and a realistic number plate. Behind the cab the engine area has a fine mesh grille, and the rest of the carrier deck looks good too.

The Y-Guy Superlift system for the telescopic boom is a separate part. It is metal, as are the guy rods/pendants and it is all finely engineered considering the scale. A high tension can be maintained, and the boom stiffens up well as a result. A single line metal hook is supplied, and this is the main weakness on the model, as a sheaved hook block would look much better in practice.