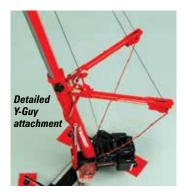

The Y-Guy Superlift system for the telescopic boom is a separate part. It is metal, as are the guy rods/pendants and it is all finely engineered considering the scale. A high tension can be maintained, and the boom stiffens up well as a result. A single line metal hook is supplied, and this is the main weakness on the model, as a sheaved hook block would look much better in practice.